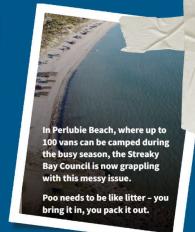

## **#SAVEOURBEACH**

- 180 vans at any one time on the beach
- Trenches, Seats, inground fires
- Anti-social behavior
- Speeding
- Dune Erosion
- Vegetation Clearance
- Shorebird disturbance
- Grey/Blackwater Disposal

## WHAT DID ACTION LOOK LIKE #BIGCHANGE

- 180 vans reduced to 20 maximum
- Dedicated sites (numbered)
- "Local Site" additional 10 sites for local bookings only
- Increased Waste Management (this is now curbed with lower numbers)
- Increased toilet cleaning and water supply to toilets
- No Dunes Access or Camping back against dunes
- Must be self contained
- No camping in the shelters
- No camping in the carpark
- Online Booking System