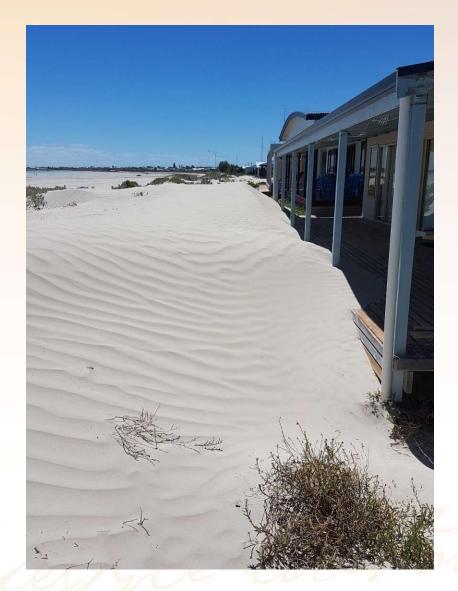

Figure 15: The foredune and toe dune height in relationship to beachfront properties, and low stature native coastal vegetation.

- Total Estimated Cost \$350,000
- Grant Funding:
  - Coast Protection Board Grant \$52,296
  - Regional Coast Protection Grant (Round 2) \$95,000
  - Northern and Yorke Coastal Management Plan Funding Agreement - \$25,000 (funding by Legatus Group and Northern and Yorke Landscape Board)
- Separate Rate started in 2020/21 over 5 years for linear beach frontage
  - \$21,500 per year
- Council expenditure \$70,204