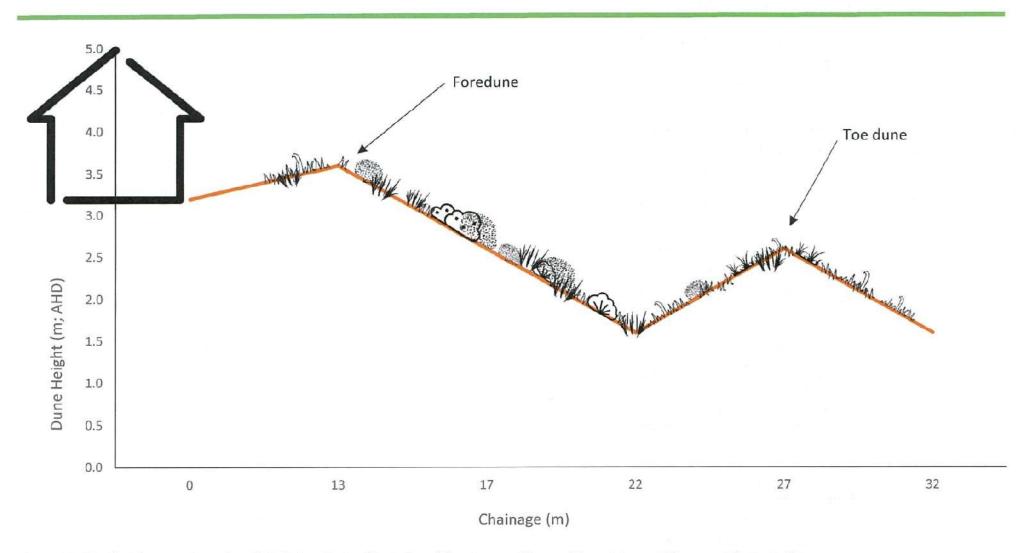

Figure 15: The foredune and toe dune height in relationship to beachfront properties, and low stature native coastal vegetation.

- Total Estimated Cost \$350,000
- Grant Funding:
  - Coast Protection Board Grant \$52,296
  - Regional Coast Protection Grant (Round 2) \$95,000
  - Northern and Yorke Coastal Management Plan Funding Agreement - \$25,000 (funding by Legatus Group and Northern and Yorke Landscape Board)
- Separate Rate started in 2020/21 over 5 years for linear beach frontage
  - \$21,500 per year
- Council expenditure \$70,204